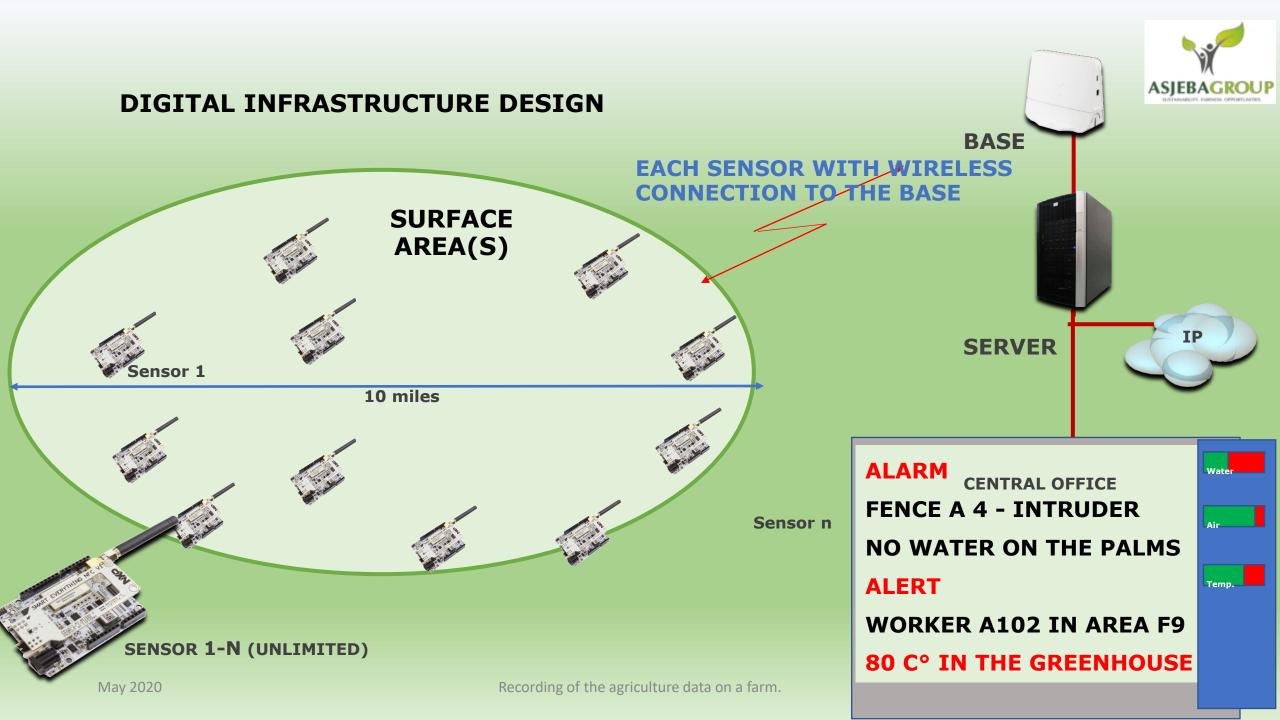

## SPECIFICATION OF COMPONENTS

- WIRELESS COMMUNICATION
- LOW COST APPROPRIATE PARTS
- FREELY AVAILABLE COMPONENTS
- FREE AVAILABLE FREQUENCIES (ISM-BAND 433.05- 434.79MHZ)
- LONG BATTERY LIFE
- LONG DISTANCE FOR TRANSMISSION (RURAL DISTRICT – UP TO 10 MILES)
- IP-BASED
- OFF GRID NO THIRD-PARTY INFRASTRUCTURE
- BROAD VARIETY OF SENSORS

## AUTONOMOUS PRECISION DIGITAL SYSTEM

- NETWORK STRUCTURE UNDER ASJEBA MANAGEMENT
- LOW COST COMPONENTS, APPROPRIATE TECHNOLOGY FOR RURAL SITES
- INFINITELY SCALABLE, VERY HIGH RANGE
- DATA AVAILABLE WORLDWIDE TO REGISTERED USERS
- REAL TIME MONITORING OF ALL ASPECTS OF PLANTATION
- WIFI FOR STAFF, EDUCATION, PRODUCTION AND PERSONAL ON- SITE USE
- ATTRACTIVE MODERN WORKING SITUATION FOR TECH SAVVY STAFF