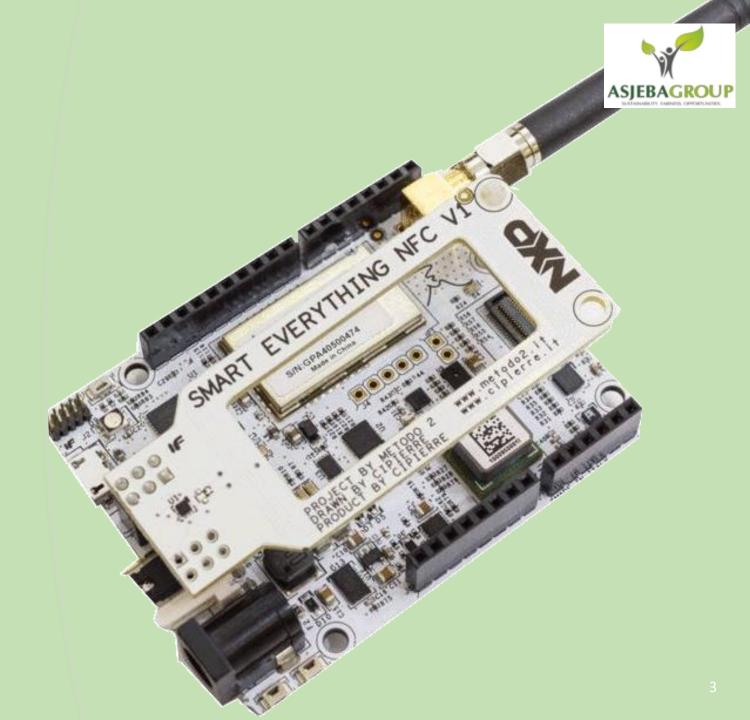

## SPECIFICATION OF COMPONENTS

- WIRELESS COMMUNICATION
- LOW COST APPROPRIATE PARTS
- FREELY AVAILABLE COMPONENTS
- FREE AVAILABLE FREQUENCIES (ISM-BAND 433.05- 434.79MHZ)
- LONG BATTERY LIFE
- LONG DISTANCE FOR TRANSMISSION (RURAL DISTRICT – UP TO 10 MILES)
- IP-BASED
- OFF GRID NO THIRD-PARTY INFRASTRUCTURE
- BROAD VARIETY OF SENSORS